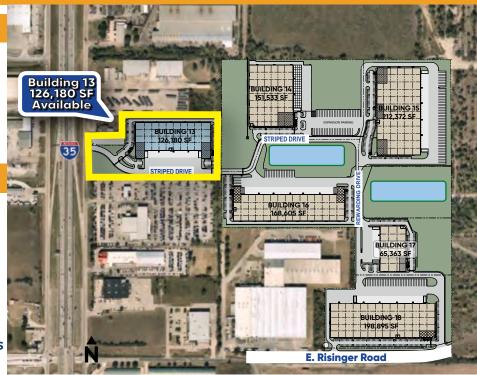

## MAJESTIC FORT WORTH SOUTH BUSINESS PARK

### **BUILDING 13 SPECIFICATIONS**

- Available: 126,180 SF
- Clear Height: 36'
- Bay Spacing: 50' x 52' (typical)
- Auto Parking Positions: 136
- Fire Sprinkler System: ESFR