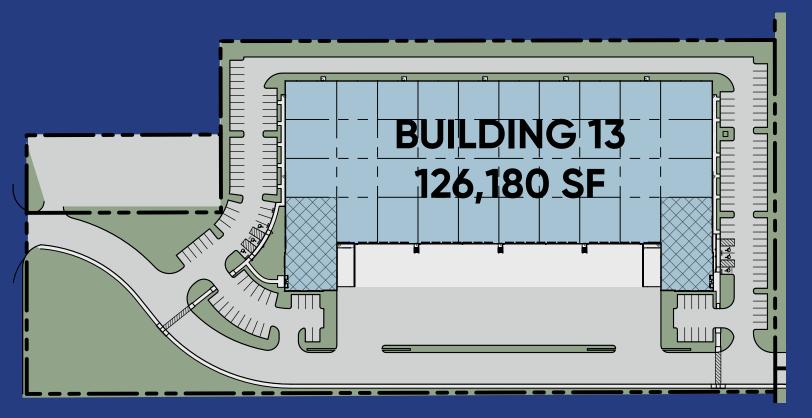

### **BUILDING 13 SPECIFICATIONS**

- Available: 126,180 SF
- Clear Height: 36'
- Bay Spacing: 50' x 52' (typical)
- Auto Parking Positions: 136
- Fire Sprinkler System: ESFR

# Loading: 22 Dock High Doors 2 Ground Level Ramps Abundant Fiber In Place