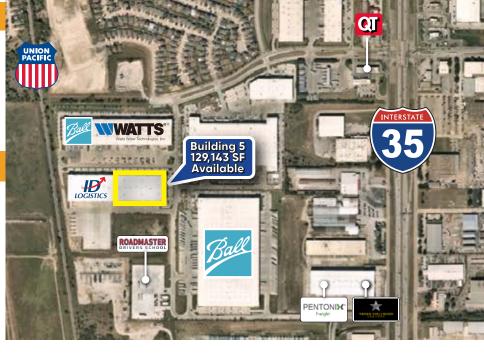

## Building 5 - 129,143 SF

320-Acre Master-Planned Business Park

### **LOCATION FEATURES**

- Direct access via I-35W and Everman
- 2.5 Miles South of 1-20 and I-35W Interchange
- Union Pacific Rail Service Available
- Adjacent to NAFTA Superhighway
- Strong Workforce Market (competitive wages)