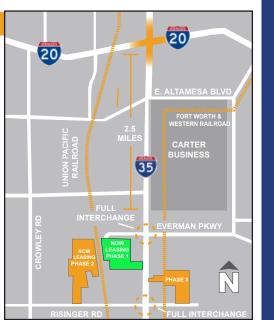

## Building 5 - 129,143 SF

320-Acre Master-Planned Business Park

### **LOCATION FEATURES**

- Direct access via I-35W and Everman
- 2.5 Miles South of 1-20 and I-35W Interchange
- Union Pacific Rail Service Available
- Adjacent to NAFTA Superhighway
- Strong Workforce Market (competitive wages)