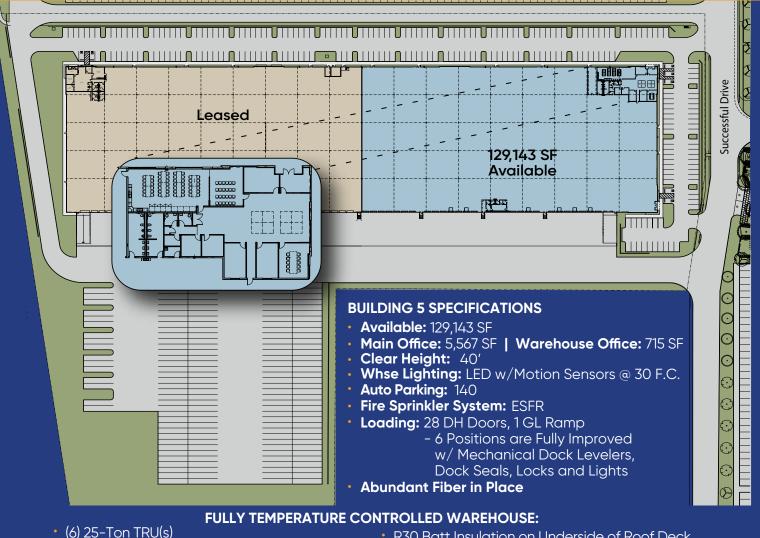

## Building 5 - 129,143 SF

320-Acre Master-Planned Business Park

### **MAJESTIC FORT WORTH SOUTH BUSINESS PARK**

- Cooling: 85°F Indoor @ 101.4°F Outdoor
- Heating: 68°F Indoor @ 23°F Outdoor
- R30 Batt Insulation on Underside of Roof Deck
- R-9.1 Included in Shell Roofing System
- Pinned R-19 Faced Batt Insulation on Exterior Tilt Walls