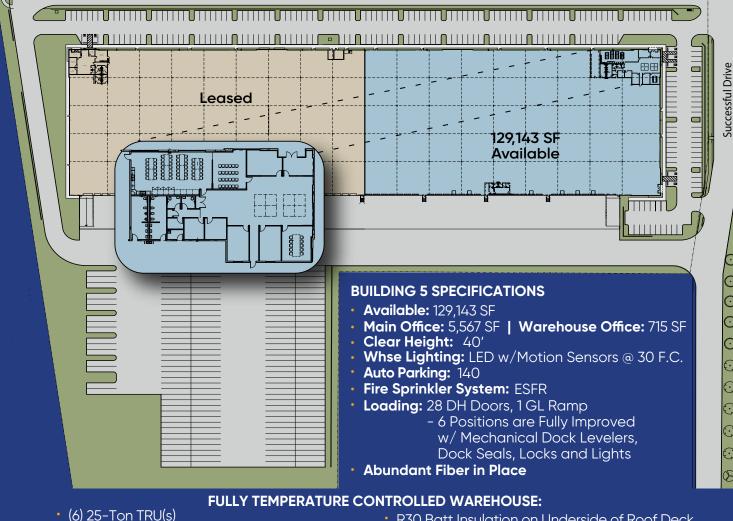

## MAJESTIC FORT WORTH SOUTH BUSINESS PARK

- Cooling: 85°F Indoor @ 101.4°F Outdoor
- Heating: 68°F Indoor @ 23°F Outdoor
- R30 Batt Insulation on Underside of Roof Deck
- R-9.1 Included in Shell Roofing System
- Pinned R-19 Faced Batt Insulation on Exterior Tilt Walls