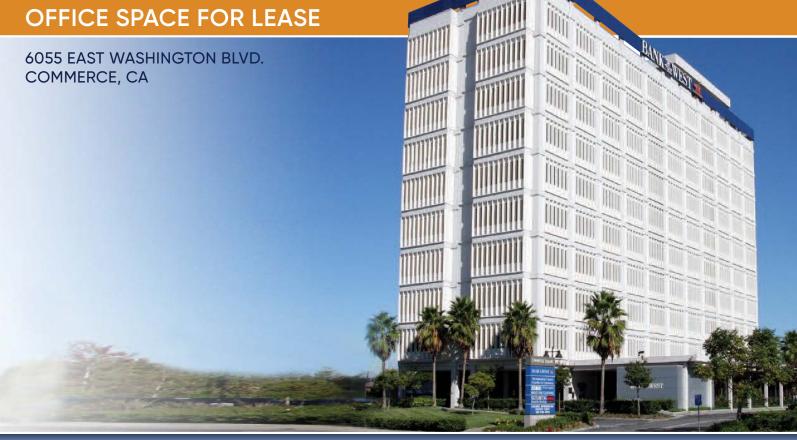

## **COMMERCE SQUARE**

### OFFICE SPACE FOR LEASE



#### **FEATURES**

- 109,000 Square feet Class-A office building
- Suites from 400 square feet to 10,000 square feet
- Freeway pylon signage available
- Excellent corporate location with expansive options for new and growing companies
- Free parking available at a ratio of 4/1,000

#### **SERVICES**

- On site Building Engineer
- 24 hour, 7 days a week Security Guard Service
- · Banking facility located in building
- · Deli and catering services on site
- · Large conference rooms available for tenant's use

#### LOCATION

- Immediate ingress and egress off the Santa Ana (5) Freeway at Washington Boulevard with easy access to 7 regional freeway systems
- Excellent access to banking, restaurants and commercial services
- · Located within minutes of Downtown Los Angeles
- Over 285,000 emplo