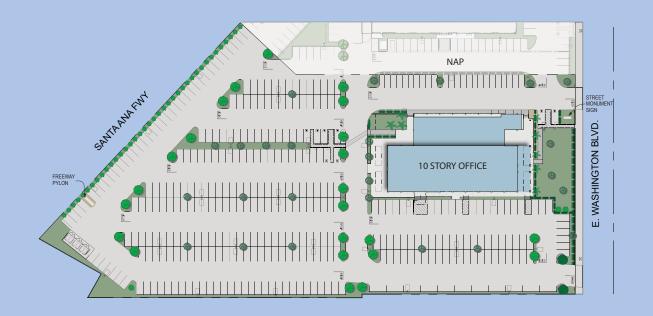

#### **FEATURES**

- 109,000 Square feet Class-A office building
- Suites from 400 square feet to 10,000 square feet
- Freeway pylon signage available
- Excellent corporate location with expansive options for new and growing companies
- Free parking available at a ratio of 4/1,000