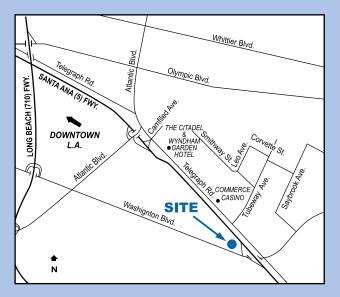

#### LOCATION

- Immediate ingress and egress off the Santa Ana (5) Freeway at Washington Boulevard with easy access to 7 regional freeway systems
- Excellent access to banking, restaurants and commercial services
- · Located within minutes of Downtown Los Angeles
- Over 285,000 employees working within 5 miles