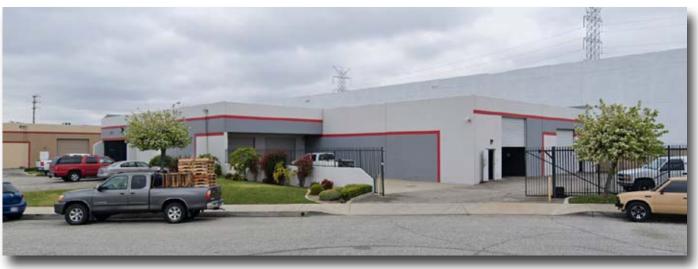

# **BUILDING FEATURES**

Freestanding Building

Office: ±2,000 Square Feet

±2,000 of A/C Open Production Rooms

Clearance: 16'

### Loading:

- 2 Dock High Loading Positions (Possible)
- 4 Grade Level Doors

Power: 400 amps, 240 volts, 3 phase

**Fenced Yard Area** 

Direct Access to 5 Freeway from Slauson Avenue/
Telegraph Road On/Off Ramp and Paramount On/Off Ramp