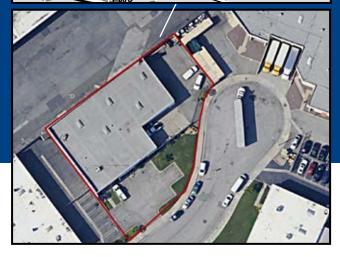

# **BUILDING FEATURES**

Freestanding Building

Office: ±2,000 Square Feet

±2,000 of A/C Open Production Rooms

Clearance: 16'

### Loading:

- 2 Dock High Loading Positions (Possible)
- 4 Grade Level Doors

Power: 400 amps, 240 volts, 3 phase

**Fenced Yard Area** 

Direct Access to 5 Freeway from Slauson Avenue/
Telegraph Road On/Off Ramp and Paramount On/Off Ramp