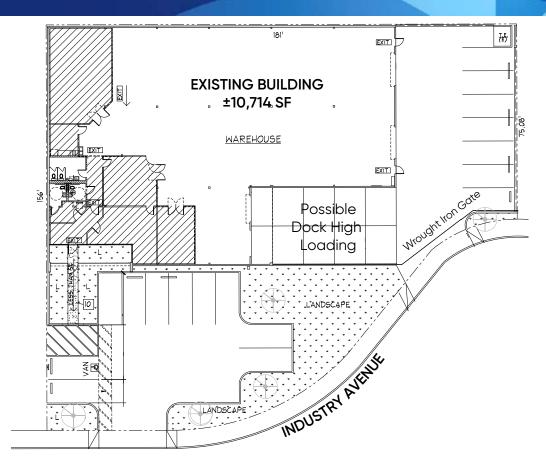

# **BUILDING FEATURES**

Freestanding Building

Office: ±2,000 Square Feet

±2,000 of A/C Open Production Rooms

Clearance: 16'

### Loading:

- 2 Dock High Loading Positions (Possible)
- 4 Grade Level Doors

Power: 400 amps, 240 volts, 3 phase

**Fenced Yard Area** 

Direct Access to 5 Freeway from Slauson Avenue/
Telegraph Road On/Off Ramp and Paramount On/Off Ramp