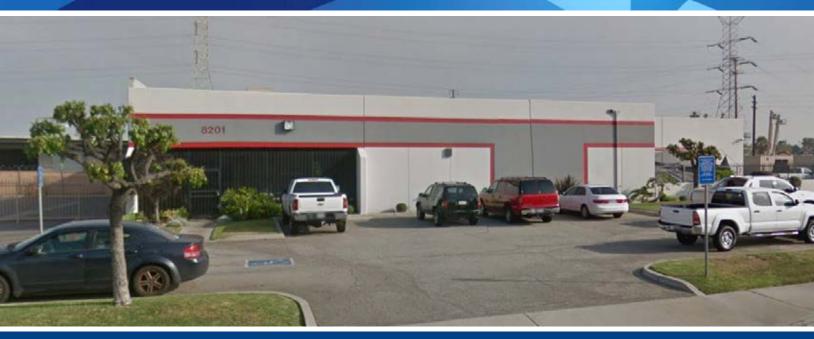

# 10,714 SQUARE FEET

8201 Industry Avenue, Pico Rivera, CA

# **BUILDING FEATURES**

Freestanding Building

Office: ±2,000 Square Feet

±2,000 of A/C Open Production Rooms

Clearance: 16'

### Loading:

- 2 Dock High Loading Positions (Possible)
- 4 Grade Level Doors

Power: 400 amps, 240 volts, 3 phase

**Fenced Yard Area** 

Direct Access to 5 Freeway from Slauson Avenue/
Telegraph Road On/Off Ramp and Paramount On/Off Ramp