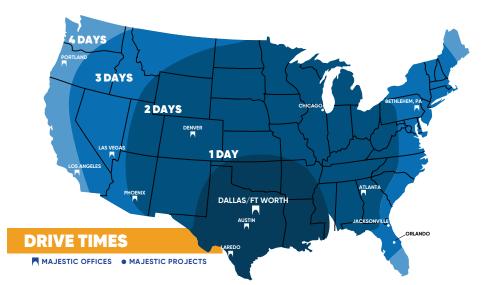

# **ABOUT MAJESTIC REALTY CO.**

- 90M SF Portfolio that includes Industrial, Office, Retail and Resorts
- 2015 NAIOP Developer of the Year
- Largest Privately Owned Industrial Developer in the U.S.
- 8.9M SF Presence in DFW (5 Business Parks)