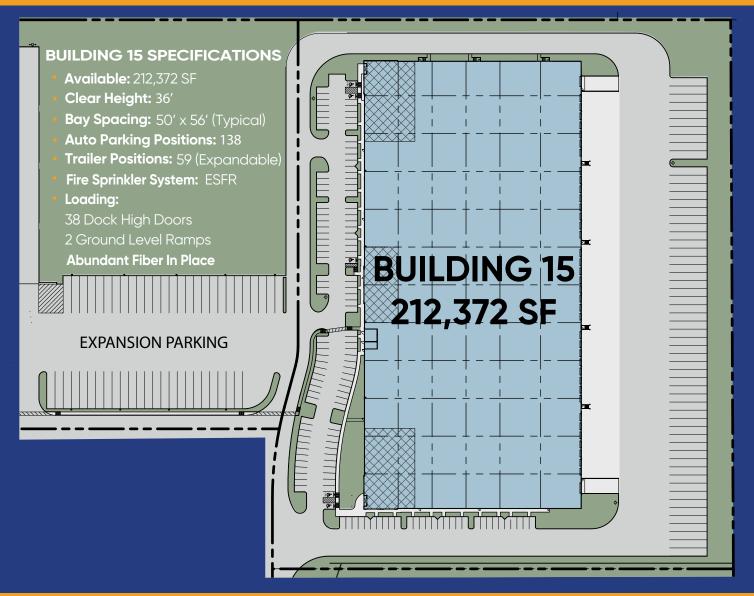

0-7367 kylevalley@majesticrealty.com

#### **Cameron Pybus**

817-710-7360 cpybus@majesticrealty.com

### www.MajesticFWSouth.com

131 East Exchange Avenue, Suite 212 Fort Worth, TX 76164









#### **LOCATION FEATURES**

- Direct Access Via I-35 W Near Risinger Road
- 4 Miles South of 1-20 and I-35 W Interchange
- Adjacent to NAFTA Superhighway
- Strong Workforce Market (Competitive Wages)

#### **POTENTIAL INCENTIVES**

#### STATE

- Texas Enterprise Fund
- Texas Emerging Technology Fund
- Texas Product/Business Fund

#### LOCAL

- Chapter 380 Program Potential
- Property Tax Abatement
- Sales Tax Abatement
- Enterprise Zone Program
- Renewable Energy Incentives
- Manufacturing Exemptions
- Triple Freeport Exemption
- Qualified HUB Zone

# **MAJESTIC FORT WORTH SOUTH BUSINESS PARK**



# **ABOUT MAJESTIC REALTY CO.**

- 90M SF Portfolio that includes Industrial, Office, Retail and Resorts
- 2015 NAIOP Developer of the Year
- Largest Privately Owned Industrial Developer in the U.S.
- 8.9M SF Presence in DFW (5 Business Parks)

#### **CONTACT US**

**Kyle Valley** 817-710-7368 kylevalley@majesticrealty.com

**Cameron Pybus** 817-710-7360 cpybus@majesticrealty.com

www.MajesticFWSouth.com

131 East Exchange Avenue, Suite 212 Fort Worth, TX 76164