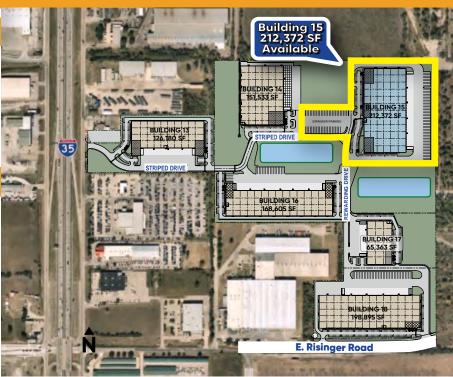

#### **LOCATION FEATURES**

- Direct Access Via I-35 W Near Risinger Road
- 4 Miles South of 1-20 and I-35 W Interchange
- Adjacent to NAFTA Superhighway
- Strong Workforce Market (Competitive Wages)

# **MAJESTIC FORT WORTH SOUTH BUSINESS PARK**