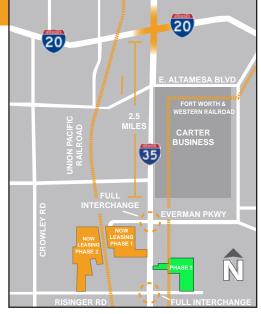

#### **LOCATION FEATURES**

- Direct Access Via I-35 W Near Risinger Road
- 4 Miles South of 1-20 and I-35 W Interchange
- Adjacent to NAFTA Superhighway
- Strong Workforce Market (Competitive Wages)