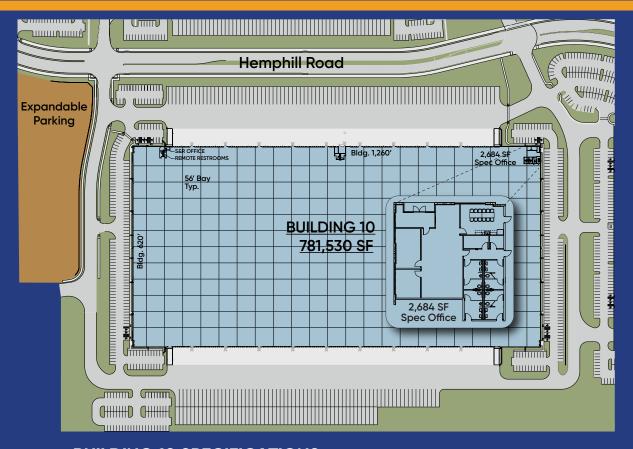

## **BUILDING 10 SPECIFICATIONS**

- Divisible: Down to 175,000 SF
- **Available:** 781,530 SF
- Spec Office: 2,684 SF
- Warehouse Lighting: LED w/Motion Sensors, 30 f.c.
- Clear Height: 40'
- **Bay Spacing:** 50' x 56' (typical)

- Auto Parking Positions: 437
- Trailer Parking Positions: 173
- Fire Sprinkler System: ESFR
- Loading:
  - 131 Dock High Doors
  - 4 Ground Level Ramps
- Abundant Fiber In Place