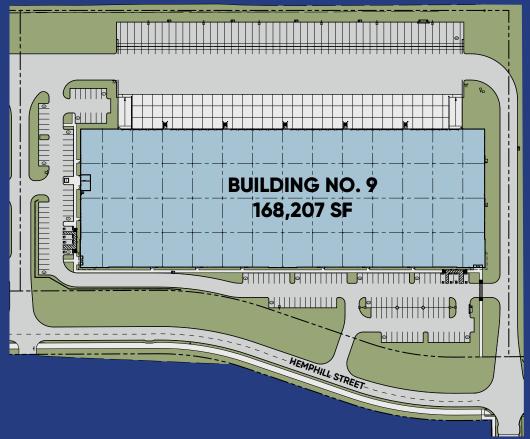

## **BUILDING 9 SPECIFICATIONS**

- Divisible: Down to 45,000 SF
- Available: 168,207 SF
- Clear Height: 36'
- Bay Spacing: 50' x 52' (typical)
- Auto Parking Positions: 156

- Trailer Parking Positions: 49
- Fire Sprinkler System: ESFR
- Loading:
  - 37 Dock High Doors
  - 2 Ground Level Ramps
- Abundant Fiber In Place