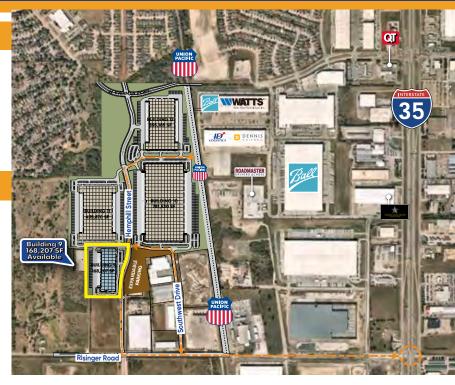

## **MAJESTIC FORT WORTH SOUTH BUSINESS PARK**

## **BUILDING 9 SPECIFICATIONS**

- Divisible: Down to 45,000 SF
- Available: 168,207 SF
- Clear Height: 36'
- Bay Spacing: 50' x 52' (typical)
- Auto Parking Positions: 156

- Trailer Parking Positions: 49
- Fire Sprinkler System: ESFR
- Loading:
  - 37 Dock High Doors
  - 2 Ground Level Ramps
- Abundant Fiber In Place