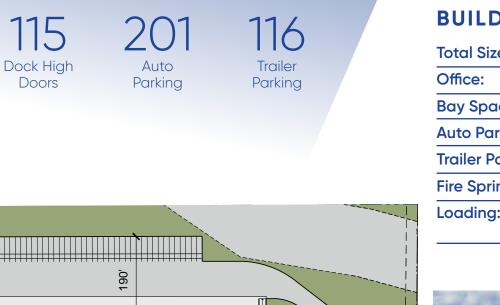

#### BUILDING 2: 298,240 SF

#### **BUILDING 2 SPECS**

| Total Size             | 298,240 SF                                  |
|------------------------|---------------------------------------------|
| Office:                | 1,853 SF                                    |
| Bay Spacing:           | 52' x 50' (60' Speed Bay)                   |
| Auto Parking           | 201                                         |
| Trailer Parking:       | 116                                         |
| Fire Sprinkler System: | ESFR                                        |
| Loading:               | 115 Dock High Doors<br>2 Ground Level Ramps |