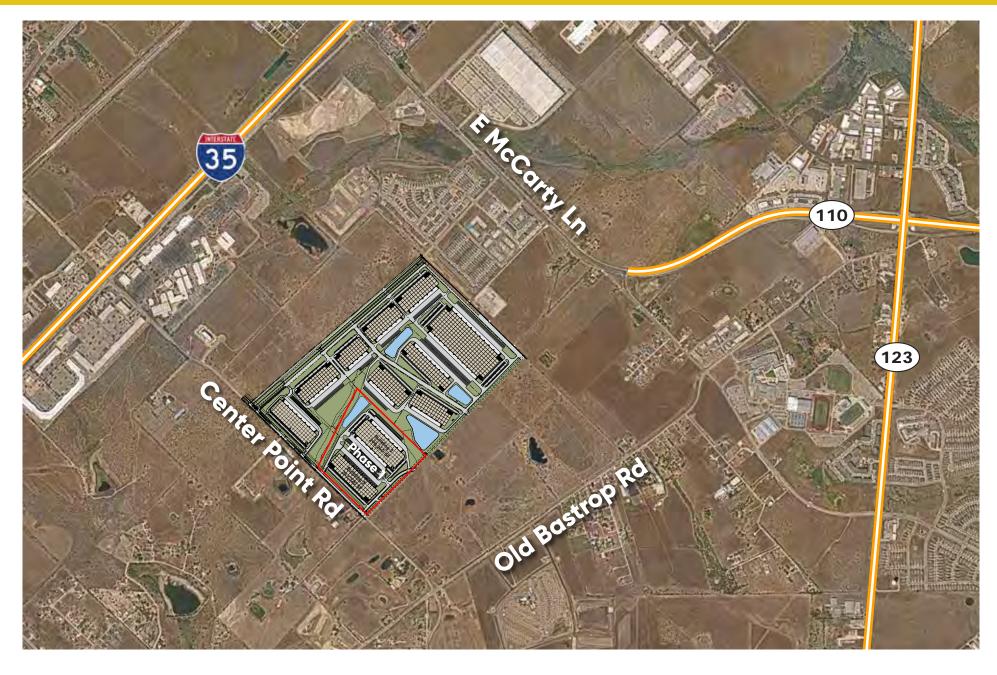

Center Point Road and "Future" Wassar Blvd., San Marcos, TX

**Please Contact:** 

Al Sorrels Tel: (972) 726-0700 asorrels@majesticrealty.com

131 East Exchange Avenue, Suite #220 Fort Worth, TX 76164

## **MASTER SITE PLAN**

# **ABOUT MIDPOINTE LOGISTICS CENTRE**

- > 202 Acre Master Planned Commerce & Logistics Park consisting of approximately 2,750,000 square feet at full build-out.
- Located in the heart of the Texas Innovation Corridor, MidPointe Logistics Centre offers tenants the ability to access both the Austin and San Antonio market with ease.
- Immediate access to I-35.
- The Texas Innovation Corridor offers a highly attractive labor base with approximately 2 million people in the region. (Source: Greater San Marcos Partnership).