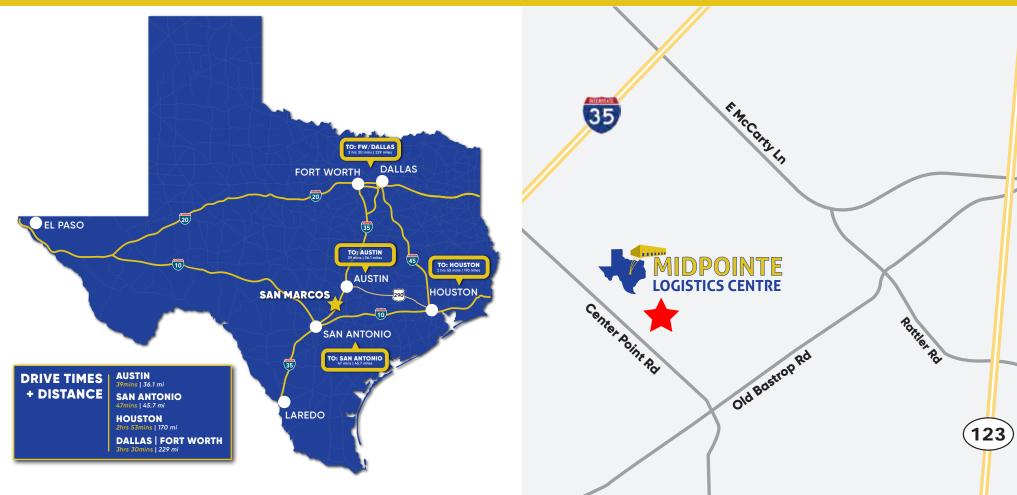

# **ABOUT MIDPOINTE LOGISTICS CENTRE**

- > 202 Acre Master Planned Commerce & Logistics Park consisting of approximately 2,750,000 square feet at full build-out.
- Located in the heart of the Texas Innovation Corridor, MidPointe Logistics Centre offers tenants the ability to access both the Austin and San Antonio market with ease.
- Immediate access to I-35.
- The Texas Innovation Corridor offers a highly attractive labor base with approximately 2 million people in the region. (Source: Greater San Marcos Partnership).

#### LOCATION FEATURES

**Please Contact:** 

Al Sorrels Tel: (972) 726-0700 asorrels@majesticrealty.com

131 East Exchange Avenue, Suite #220 Fort Worth, TX 76164

This statement is based upon information which we believe to be correct and is obtained from sources we regard as reliable but we assume no liability for errors or omissions therein.