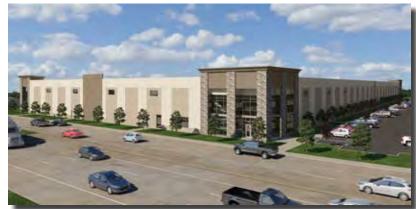

# MIDPOINTE LOGISTICS CENTRE

# **ABOUT MIDPOINTE LOGISTICS CENTRE**

- > 202 Acre Master Planned Commerce & Logistics Park consisting of approximately 2,750,000 square feet at full build-out.
- Located in the heart of the Texas Innovation Corridor, MidPointe Logistics Centre offers tenants the ability to access both the Austin and San Antonio market with ease.
- Immediate access to I-35.
- The Texas Innovation Corridor offers a highly attractive labor base with approximately 2 million people in the region. (Source: Greater San Marcos Partnership).