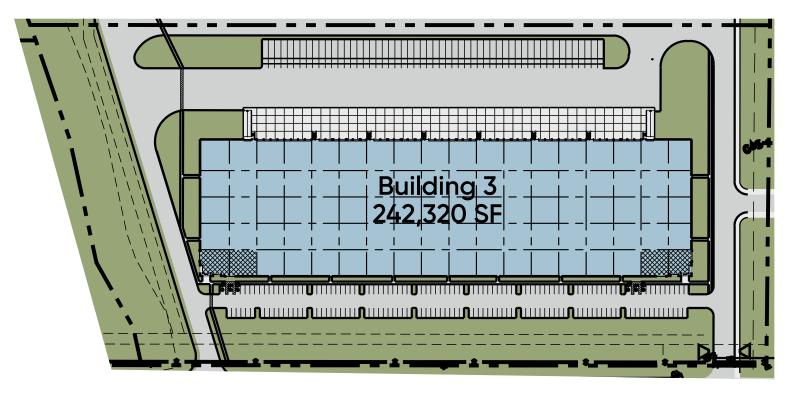

#### BUILDING 3: 242,320 SF

### **BUILDING 3 SPECS**

| Total Size             | 242,320 SF                                 |
|------------------------|--------------------------------------------|
| Office:                | 1,853 SF                                   |
| Bay Spacing:           | 52' x 50' (60' Speed Bay)                  |
| Auto Parking           | 178                                        |
| Trailer Parking:       | 34                                         |
| Fire Sprinkler System: | ESFR                                       |
| Loading:               | 50 Dock High Doors<br>2 Ground Level Ramps |

#### SITE LAYOUT