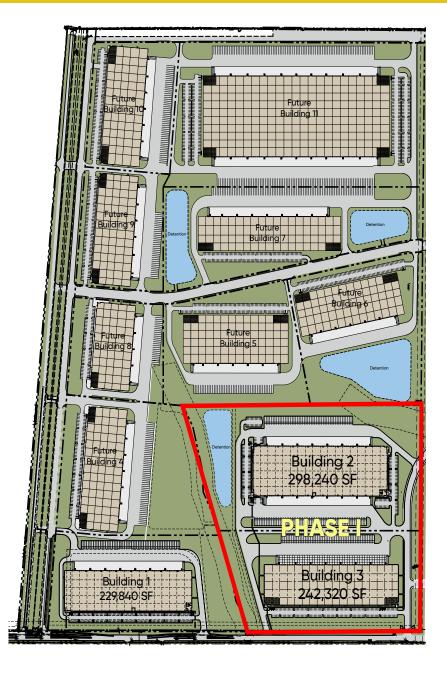

Center Point Road and "Future" Wassar Blvd., San Marcos, TX



**Please Contact:** 



Al Sorrels Tel: (972) 726-0700 asorrels@majesticrealty.com

131 East Exchange Avenue, Suite #220 Fort Worth, TX 76164

# MIDPOINTE LOGISTICS CENTRE

## **MASTER SITE PLAN**



# **ABOUT MIDPOINTE LOGISTICS CENTRE**

- > 202 Acre Master Planned Commerce & Logistics Park consisting of approximately 2,750,000 square feet at full build-out.
- Located in the heart of the Texas Innovation Corridor, MidPointe Logistics Centre offers tenants the ability to access both the Austin and San Antonio market with ease.
- Immediate access to I-35.
- The Texas Innovation Corridor offers a highly attractive labor base with approximately 2 million people in the region. (Source: Greater San Marcos Partnership).

# ABOUT MAJESTIC REALTY

- Founded in 1948.
- Largest privately held owner and developer of masterplanned business parks in the United States.
- 83M SF portfolio that includes industrial, office and multi-family, as well as sports, entertainment and hospitality projects.