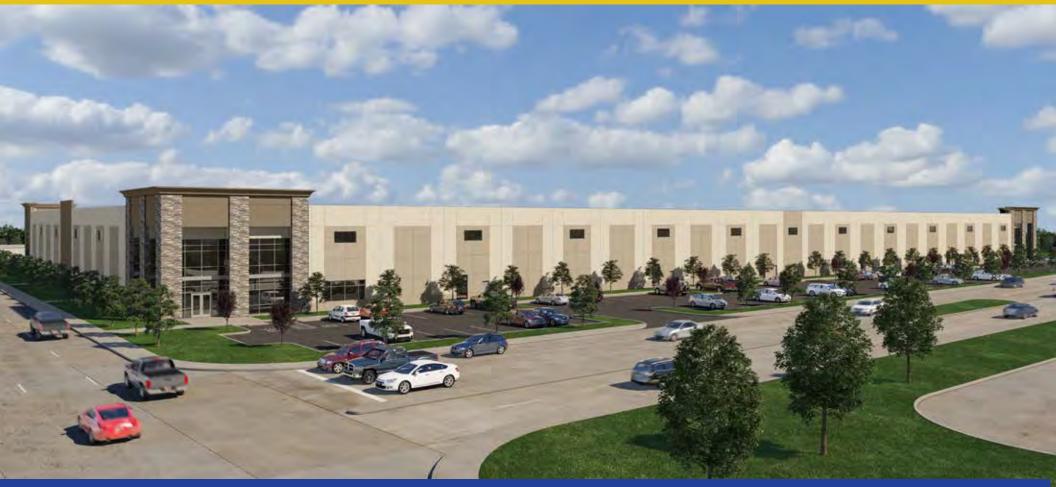

# MIDPOINTE LOGISTICS CENTRE

# **ABOUT MIDPOINTE LOGISTICS CENTRE**

- > 202 Acre Master Planned Commerce & Logistics Park consisting of approximately 2,750,000 square feet at full build-out.
- Located in the heart of the Texas Innovation Corridor, MidPointe Logistics Centre offers tenants the ability to access both the Austin and San Antonio market with ease.
- Immediate access to I-35.
- The Texas Innovation Corridor offers a highly attractive labor base with approximately 2 million people in the region. (Source: Greater San Marcos Partnership).