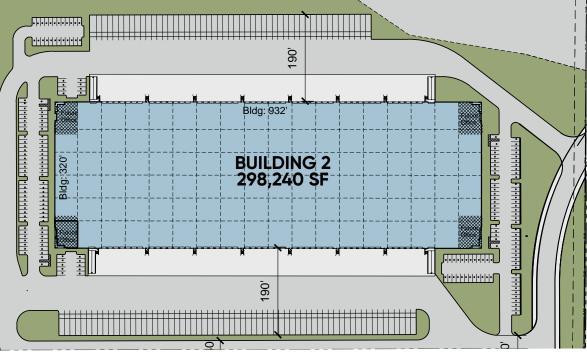

#### BUILDING 2: 298,240 SF

#### **BUILDING 2 SPECS**

| Total Size             | 298,240 SF                                  |
|------------------------|---------------------------------------------|
| Office:                | 1,853 SF                                    |
| Bay Spacing:           | 52' x 50' (60' Speed Bay)                   |
| Auto Parking           | 201                                         |
| Trailer Parking:       | 116                                         |
| Fire Sprinkler System: | ESFR                                        |
| Loading:               | 115 Dock High Doors<br>2 Ground Level Ramps |