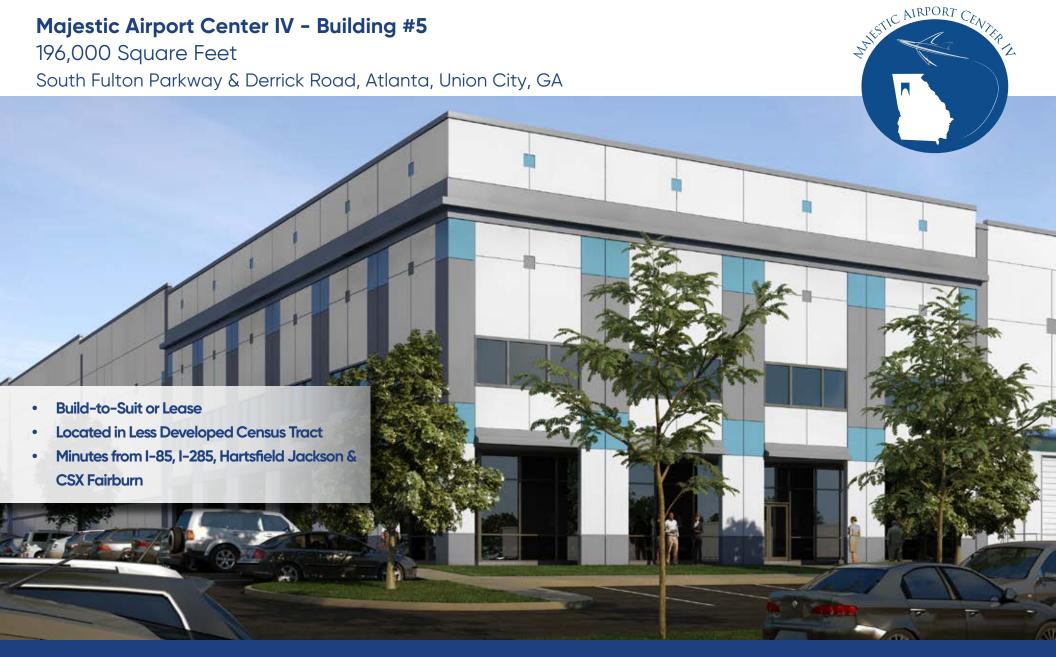

### **Features**

RBA: 196,000 SF

Office: Build-to-Suit

Clear Height: 32'

Bay Spacing: 50' x 48' (typical)

Loading: 37 - 9'x12' Dock High Doors

2 - 12'x14' Ramped Drive-in Doors

Electrical: 1 - Electrical Service Entrance up to 1,200 amps