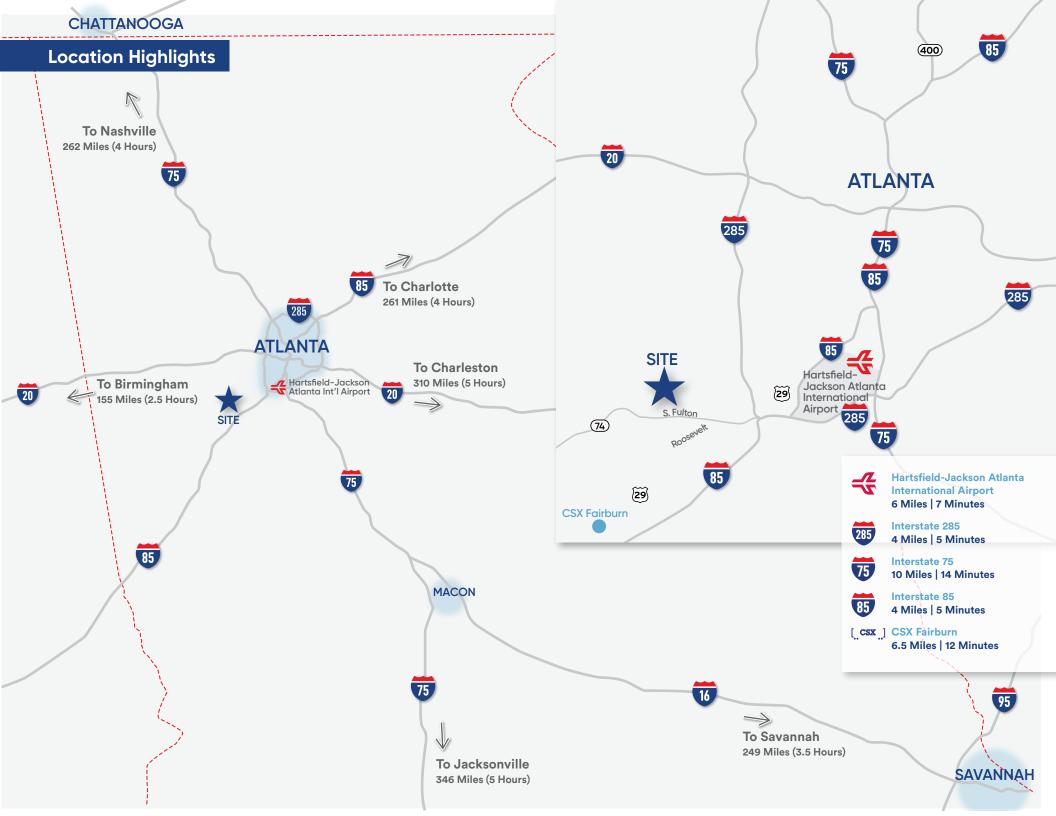

# **Atlanta**

3490 Piedmont Rd. NE, Ste. 300 Atlanta, GA 30305 P (404) 467-5255 **www.majesticrealty.com** 

#### **Corporate Office**

13191 Crossroads Pkwy. North Sixth Floor City of Industry, CA 91746 P (562) 692-9581



See Additional Southeast Availabilities Here



### **Features**

RBA: 196,000 SF

Office: Build-to-Suit

Clear Height: 32'

Bay Spacing: 50' x 48' (typical)

Loading: 37 - 9'x12' Dock High Doors

2 - 12'x14' Ramped Drive-in Doors

Electrical: 1 - Electrical Service Entrance up to 1,200 amps

Auto Parking: 120

Trailer Parking: 52

Fire Protection: ESFR Fire Sprinkler System

Warehouse Floor: 6" Concrete Typical Throughout

Skylights: 1 Skylight per 50' x 48' bay and

clerestory glass every 50' to enhance warehouse lighting and reduce energy

costs

# Accessibility