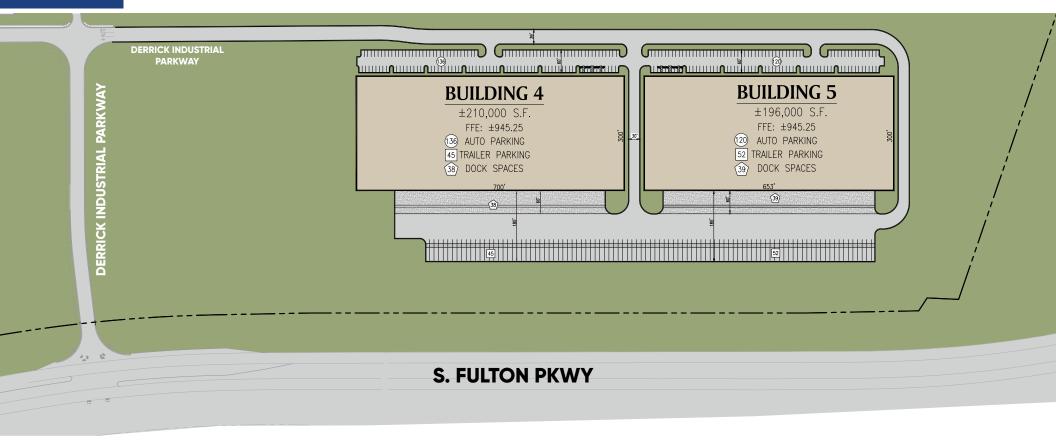

### **Features**

RBA: 196,000 SF

Office: Build-to-Suit

Clear Height: 32'

Bay Spacing: 50' x 48' (typical)

Loading: 37 - 9'x12' Dock High Doors

2 - 12'x14' Ramped Drive-in Doors

Electrical: 1 - Electrical Service Entrance up to 1,200 amps

Auto Parking: 120

Trailer Parking: 52

Fire Protection: ESFR Fire Sprinkler System

Warehouse Floor: 6" Concrete Typical Throughout

Skylights: 1 Skylight per 50' x 48' bay and

clerestory glass every 50' to enhance warehouse lighting and reduce energy