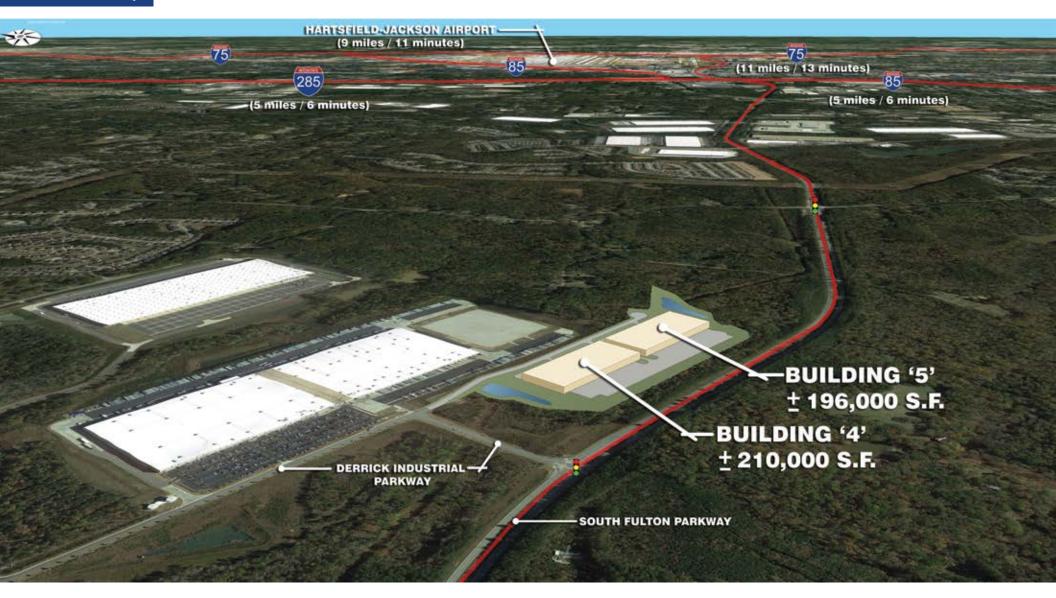

### **Features**

RBA: 196,000 SF

Office: Build-to-Suit

Clear Height: 32'

Bay Spacing: 50' x 48' (typical)

Loading: 37 - 9'x12' Dock High Doors

2 - 12'x14' Ramped Drive-in Doors

Electrical: 1 - Electrical Service Entrance up to 1,200 amps